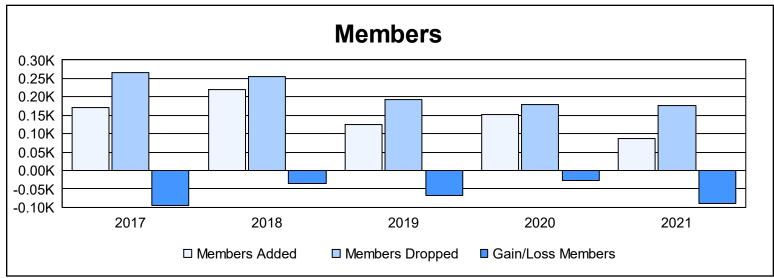

District 19 E As of June 2021 Cumulative

| Year      | New<br>Clubs | Dropped<br>Clubs | Gain/<br>Loss<br>Clubs | New<br>Members | Charter<br>Members | Reinstate<br>Members | Transfer<br>Members | Total<br>Member<br>Added | Total<br>Members<br>Dropped | Gain/<br>Loss<br>Members |
|-----------|--------------|------------------|------------------------|----------------|--------------------|----------------------|---------------------|--------------------------|-----------------------------|--------------------------|
| 2016-2017 | 0            | 2                | -2                     | 159            | 1                  | 7                    | 4                   | 171                      | 265                         | -94                      |
| 2017-2018 | 1            | 1                | 0                      | 169            | 28                 | 10                   | 13                  | 220                      | 254                         | -34                      |
| 2018-2019 | 0            | 2                | -2                     | 107            | 1                  | 9                    | 7                   | 124                      | 192                         | -68                      |
| 2019-2020 | 0            | 2                | -2                     | 136            | 0                  | 9                    | 6                   | 151                      | 178                         | -27                      |
| 2020-2021 | 0            | 0                | 0                      | 74             | 0                  | 7                    | 6                   | 87                       | 177                         | -90                      |
| Average   | 0            | 1                | -1                     | 129            | 6                  | 8                    | 7                   | 151                      | 213                         | -63                      |