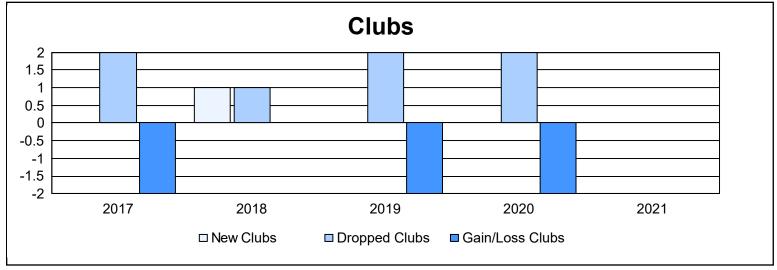

District 19 E As of June 2021 Cumulative

| Year      | New<br>Clubs | Dropped<br>Clubs | Gain/<br>Loss<br>Clubs | New<br>Members | Charter<br>Members | Reinstate<br>Members | Transfer<br>Members | Total<br>Member<br>Added | Total<br>Members<br>Dropped | Gain/<br>Loss<br>Members |
|-----------|--------------|------------------|------------------------|----------------|--------------------|----------------------|---------------------|--------------------------|-----------------------------|--------------------------|
| 2016-2017 | 0            | 2                | -2                     | 159            | 1                  | 7                    | 4                   | 171                      | 265                         | -94                      |
| 2017-2018 | 1            | 1                | 0                      | 169            | 28                 | 10                   | 13                  | 220                      | 254                         | -34                      |
| 2018-2019 | 0            | 2                | -2                     | 107            | 1                  | 9                    | 7                   | 124                      | 192                         | -68                      |
| 2019-2020 | 0            | 2                | -2                     | 136            | 0                  | 9                    | 6                   | 151                      | 178                         | -27                      |
| 2020-2021 | 0            | 0                | 0                      | 74             | 0                  | 7                    | 6                   | 87                       | 177                         | -90                      |
| Average   | 0            | 1                | -1                     | 129            | 6                  | 8                    | 7                   | 151                      | 213                         | -63                      |